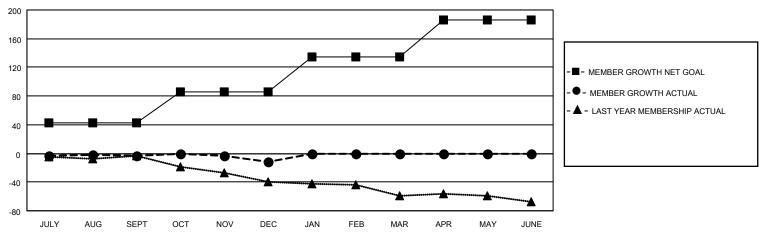

#### GOALS AND ACTUAL MEMBERS CUMULATIVE

| DROPPED CLUBS: 0 |    | 21 CLUBS OF 48 ADDED 1 OR<br>MORE NEW MEMBERS | GENDER DISTRIBUTION                |              |  |
|------------------|----|-----------------------------------------------|------------------------------------|--------------|--|
|                  |    | WORLE NEW WEWBERG                             | MALE                               | 616 (66.31%) |  |
|                  |    |                                               | FEMALE                             | 313 (33.69%) |  |
| DROPPED MEMBERS  |    |                                               | NON BINARY                         | 0 (0.00%)    |  |
|                  |    |                                               | PREFER NOT TO ANSWER               | 0 (0.00%)    |  |
| DECEASED         | 10 |                                               |                                    |              |  |
| CLUB CANCELLED   | 0  | CLICK HERE FOR CUMULATIVE                     | TOTAL FAMILY UNIT MEMBERS          | 165          |  |
| OTHER            | 39 | MEMBERSHIP DATA                               |                                    |              |  |
| TOTAL            | 49 |                                               | FAMILY MEMBERS PAYING HALF DUES 83 |              |  |
|                  |    |                                               |                                    |              |  |